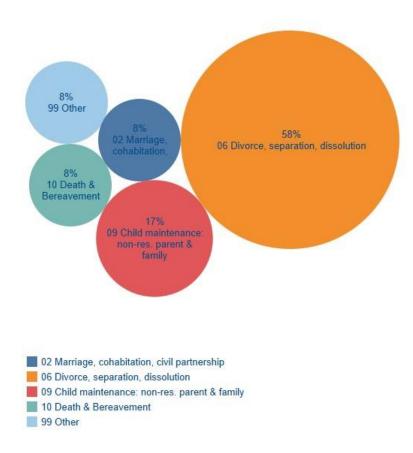

### **Tamworth Sacred Heart Church – breakdown of Relationships & Family top issues (Q4 2024)**

Relationships & Family issues accounted for the second highest reported issues across the quarter (17%/12 issues). The percentage split of the issues surrounding Relationships & Family issues are reported as follows: