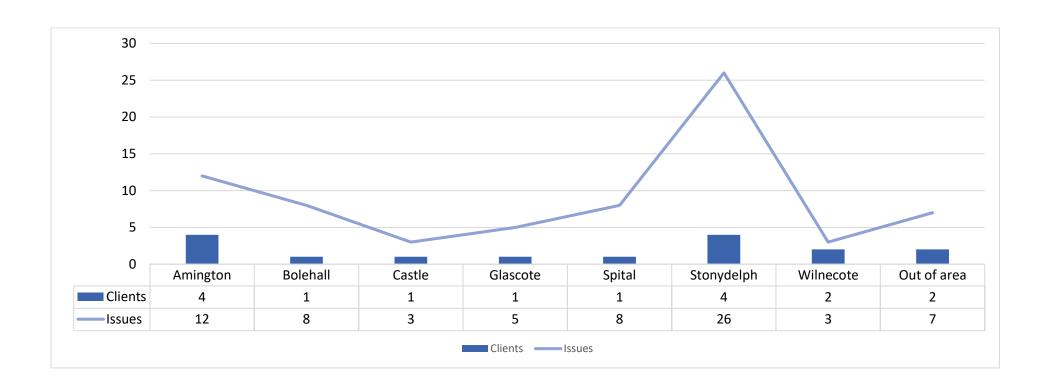

## Tamworth Sacred Heart Church Project - Breakdown of clients and issues by Ward (Q4 2024)