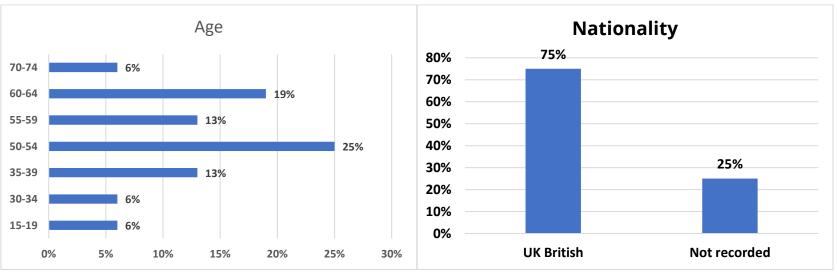

#### **Tamworth Sacred Heart Church Project - Breakdown of client demographics (Q4 2024)**