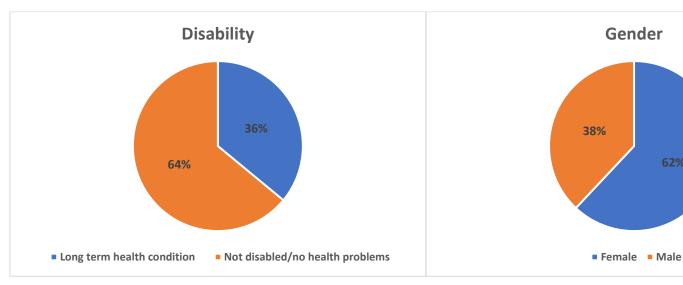

#### **Tamworth Sacred Heart Church Project - Breakdown of client demographics (Q4 2024)**