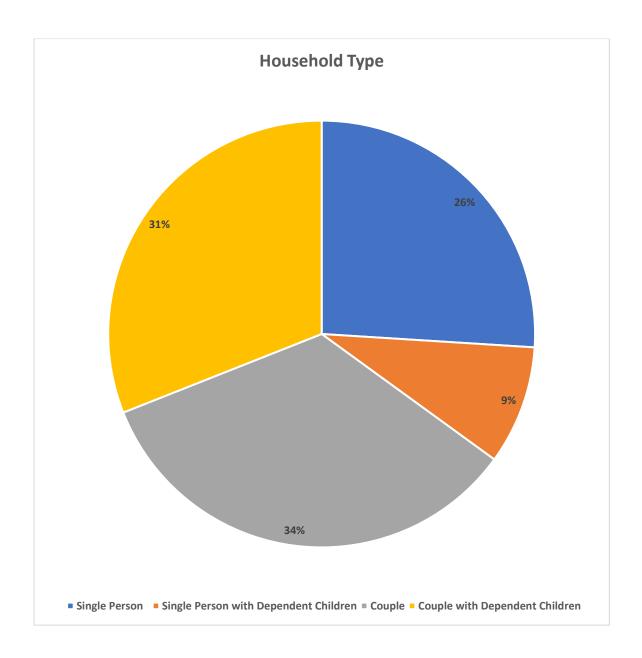

#### **Tamworth Sacred Heart Church Project - Breakdown of client demographics (Q4 2024)**