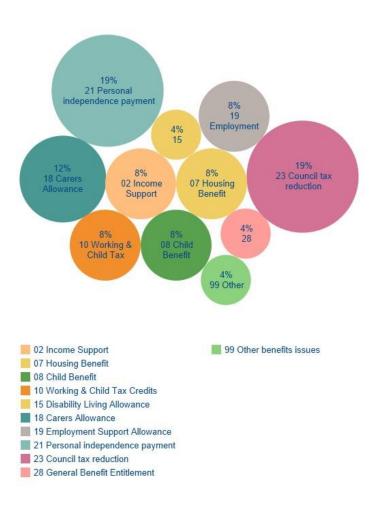

#### **Tamworth Sacred Heart Church Project - breakdown of Benefits & tax credits issues (Q4 2024)**

Benefits & tax credits issues accounted for the majority of reported issues across the quarter (36%/26 issues). The percentage split of the issues surrounding Benefits & tax credits are reported as follows: