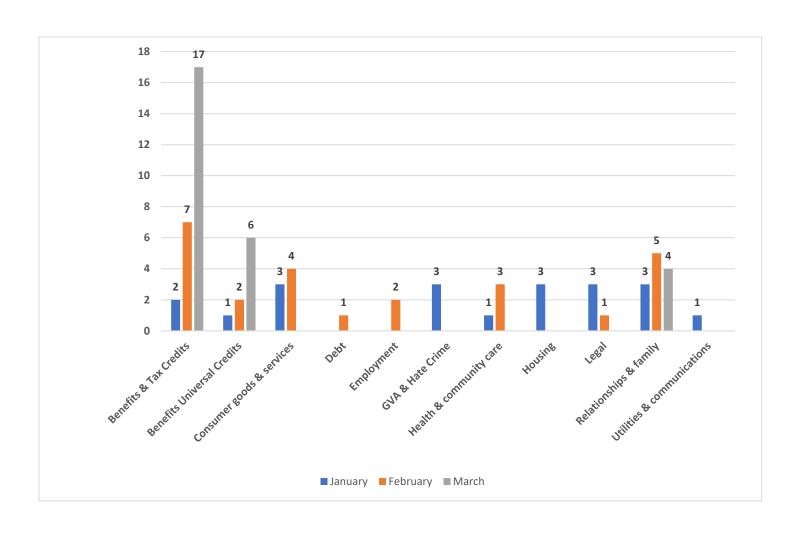

## **Tamworth Sacred Heart Church Project - Breakdown of reported issues (Q4 2024)**